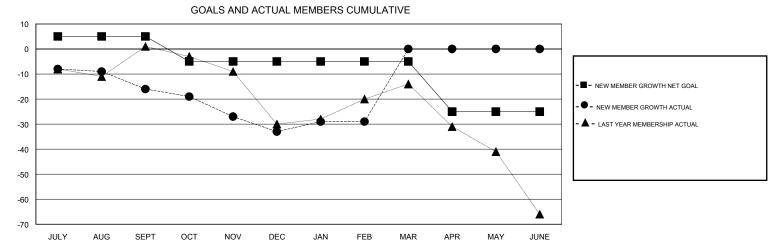

## District 105BS

Results as of: 2/28/2017

| DROPPED CLUBS: 1  DROPPED MEMBERS |         | 14 CLUBS OF 54 ADDED 1 OR MORE<br>NEW MEMBERS | GENDER DISTR<br>MALE<br>FEMALE    | 567 (69.49%)<br>249 (30.51%) |     |
|-----------------------------------|---------|-----------------------------------------------|-----------------------------------|------------------------------|-----|
| DECEASED                          | 9       | CLICK HERE FOR CUMULATIVE                     | TOTAL FAMILY UNIT MEMBERS         |                              | 153 |
| CLUB CANCELLED OTHER              | 0<br>44 | MEMBERSHIP DATA                               | FAMILY MEMBERS PAYING HALF 7 DUES |                              | 78  |
| TOTAL                             | 53      |                                               |                                   |                              |     |