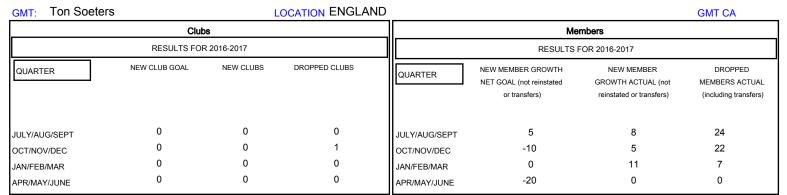

## District 105BS

Results as of: 2/28/2017

| DROPPED CLUBS: 1  DROPPED MEMBERS |         | 14 CLUBS OF 54 ADDED 1 OR MORE<br>NEW MEMBERS | GENDER DISTR<br>MALE<br>FEMALE    | 567 (69.49%)<br>249 (30.51%) |     |
|-----------------------------------|---------|-----------------------------------------------|-----------------------------------|------------------------------|-----|
| DECEASED                          | 9       | CLICK HERE FOR CUMULATIVE                     | TOTAL FAMILY UNIT MEMBERS         |                              | 153 |
| CLUB CANCELLED OTHER              | 0<br>44 | MEMBERSHIP DATA                               | FAMILY MEMBERS PAYING HALF 7 DUES |                              | 78  |
| TOTAL                             | 53      |                                               |                                   |                              |     |